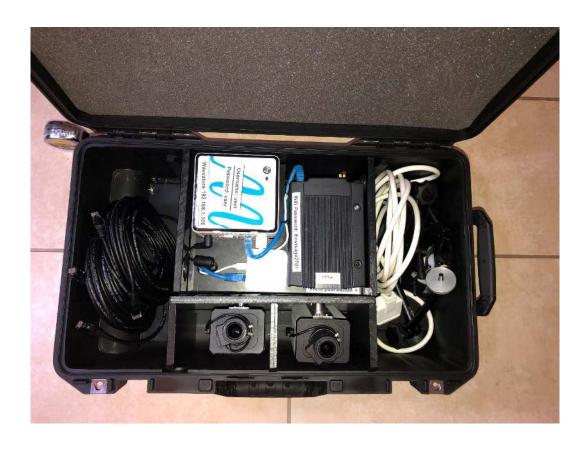

e processes where personnel cannot safely access close enough to observe
- Share a common understanding of actual processes not opinions of what happening
- Provide Support on issues occurring on Night or evening shifts from Day Shift support functions
- Facilitate sharing of videos with vendors, customers or sister plants

#### Autowatch Compact Camera System—Key Characteristics

- Complete system in a Single Mobile Case
- Normally a Two or Three Camera System
- Up to 100frames per second capture and 2 week storage
- Pushbutton for Event Tracking
- Simple and Quick to Setup
- Connects to User Laptop for review of Video and simple saving of video Clips
- No Annual License Charges
- Various Camera and mounting options available
- Single Mains power connection

## **Typical Case Fitout**





### **System Components**







Mike Slattery
Envisage(Kilmeena, Westport, Co Mayo, F28X025, Ireland)
(Mobile +353 872384200 Office +353 9842611)
www.envisage.ie